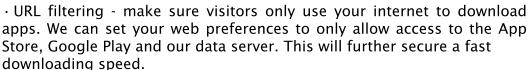

### **On-Site Installation**

To allow users to download the application on-site, we offer a mini-server that stores the multimedia data within the application. In addition, we provide a Wi-Fi router that allows visitors to quickly connect to the Internet. With URL filtering, we assure that your visitors are only using the internet to connect to the ITunes Store & Google Play. These solutions greatly decreases the downloading time of your application.