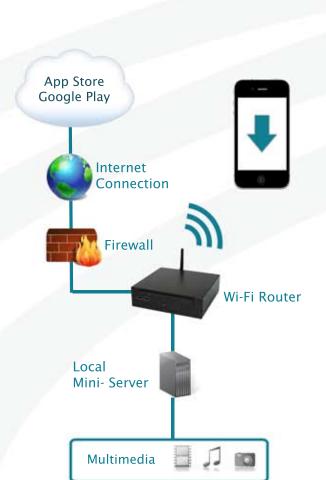

# Data model of our applications

Each application consists of 2 data forms: runtime data and multimedia data. Runtime data is available via the App Store or Google Play, depending on the device used (iOS or Android). Multimedia data is heavier and, in turn, stored on a dedicated server to ensure efficient downloading speed and data control.

### **On-Site Installation**

To allow users to download the application on-site, we offer a mini-server that stores the multimedia data within the application. In addition, we provide a Wi-Fi router that allows visitors to quickly connect to the Internet. With URL filtering, we assure that your visitors are only using the internet to connect to the ITunes Store & Google Play. These solutions greatly decreases the downloading time of your application.