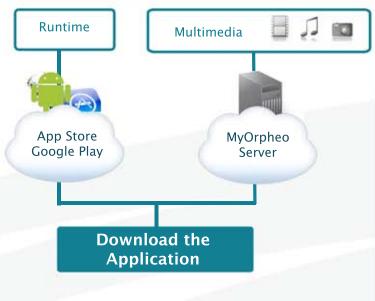

# Data model of our applications

Each application consists of 2 data forms: runtime data and multimedia data. Runtime data is available via the App Store or Google Play, depending on the device used (iOS or Android). Multimedia data is heavier and, in turn, stored on a dedicated server to ensure efficient downloading speed and data control.