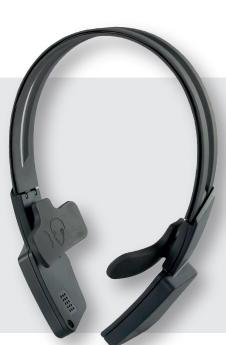

### **OPEN**

Non-isolating headset allows the visitor to hear surrounding ambient noises while engaged with an app or audio guide. The sound is directed towards the ear and does not disrupt others nearby.

### **INTUITIVE**

The positioning drawings inside the headset indicate how to place it. The headband is compatible with an accessory that can be adjusted to children's sizes. The headphones are also suitable for hearing aids.

## COMFORTABLE

Lightweight and ergonomic design for a comfortable visit. The contact point for the headphone sits above the ear near the temples, eliminating pressure on the ear.