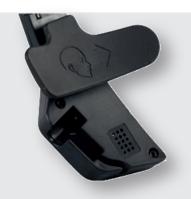

### **INTUITIVE**

The positioning drawings inside the headset indicate how to place it. The headband is compatible with an accessory that can be adjusted to children's sizes. The headphones are also suitable for hearing aids.

#### **HYGIENIC**

Made of pure plastic with no foam, there is no contact with the ear (internal or external), so the headphones can be completely disinfected with ease.