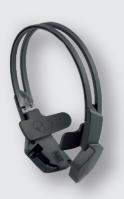

## COMFORTABLE

Lightweight and ergonomic design for a comfortable visit. The contact point for the headphone sits above the ear near the temples, eliminating pressure on the ear.

#### **EASY STORAGE**

The jack cable can be disconnected for easy storage. The curved connector avoids disconnection during the visit.