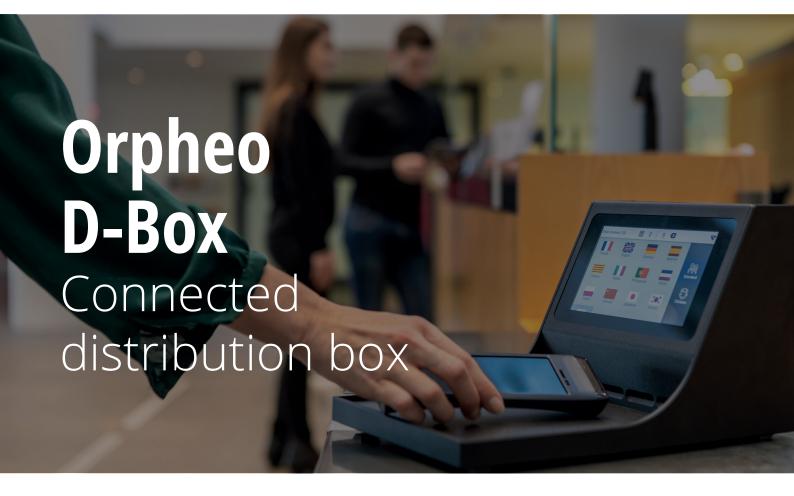

The D-Box automates onsite distribution of devices for simplified and accelerated management, whilst collecting real-time visitor statistics.

- Improve traffic flow with **3-second distribution** capability
- Create **strategic marketing plans** based on measured usage
- Gauge **visitor engagement** among exhibitions
- Strategise hours of operation based on ticketing data, device usage and user profiles
- Experience live data information with Orpheo **cloud-based system**

System: Android

**Distribution**: automatic configuration of language and tours via the D-Box (on one or more devices simultaneously) — **3-second process** 

**Return**: device counting function (number of incoming, returned and operating devices) — Collection of **statistical data** 