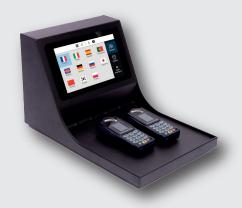

## **TECHNICAL OVERVIEW**

Length: 310 mm Width: 220 mm Height: 200 mm Weight: 1 645 g Colour: black 7" colour multitouch screen Screen size: 155 x 86 mm Connectivity: Ethernet/Wifi, NFC

Power supply: micro USB plug — 220V

System: Android

**Distribution**: automatic configuration of language and tours via the D-Box (on one or more devices simultaneously) — **3-second process** 

**Return**: device counting function (number of incoming, returned and operating devices) — Collection of **statistical data** 